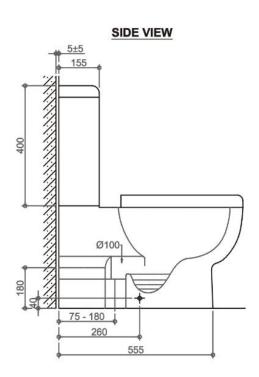

Bottom inlet

P-Trap: IS15 140-240mm
S-Trap: IS32 75-180mm
Soft Close Seat (ISC09)

Optional Traps: IS17 140-240mm with extra

Water Consumption: WELS 4 Star

4.5L/Full, 3L/Half

|    | 1    |    | 1   | 7 |
|----|------|----|-----|---|
| 1  | 7    | 3  | 7   |   |
| Wa | iter | Ma | ırk |   |
| AS | 311  | 72 | .1  |   |
| AS | 311  | 72 | .2  |   |