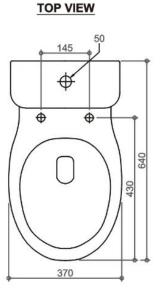

## Back to Wall Toilet - sits flat against wall

**Dimension:** 640 x 370 x 810mm

**Features:** Nano glazing surface

Highest quality vitreous ceramic Box Rim Flushing Technology

Ergonomic UF and quick release soft close seat