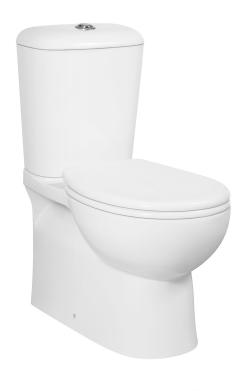

## Back to Wall Toilet - sits flat against wall

**Dimension:** 640 x 370 x 810mm

**Features:** Nano glazing surface

Highest quality vitreous ceramic Box Rim Flushing Technology

Ergonomic UF and quick release soft close seat