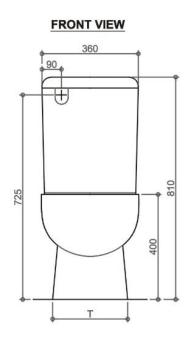

## Back to Wall Toilet - sits flat against wall

**Dimension:** 640 x 370 x 810mm

**Features:** Nano glazing surface

Highest quality vitreous ceramic Box Rim Flushing Technology

Ergonomic UF and quick release soft close seat